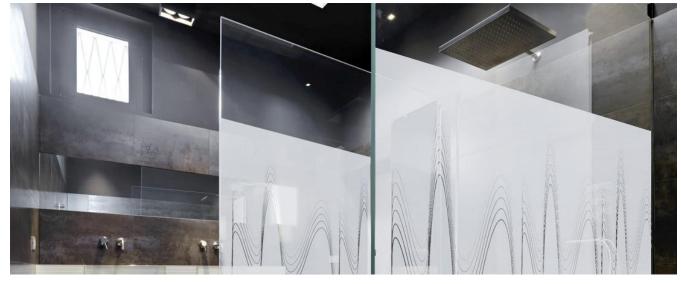

## ELEKTRO

The Elektro decorative film, featuring a large oscillating wave pattern, allows you to effectively customize your windows and glass partitions.